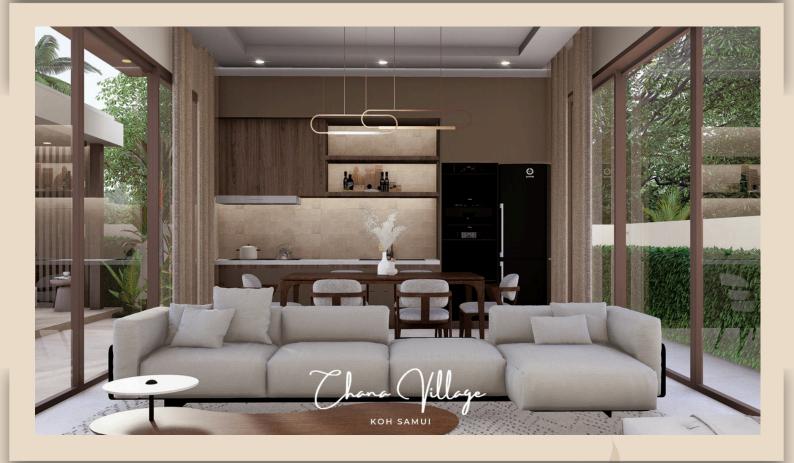

Living Room

The villas of Chana Village are designed for peaceful tropical living, with well-thought-out interiors, quality finishes, and perfect integration into the natural environment

Outdoor Living Area

Master Bedroom

Pool & Terrace Area

Description Villas designed for comfort and serenity

- One master suite with bathroom
- Two independent bedrooms with private bathrooms
- Spacious living room, open on both sides with large sliding glass doors and open kitchen
- Separate guest toilet
- Laundry area
- Private swimming pool
- Natural stone terrace
- Sala
- Covered car park with discreet access
- Technical and storage room