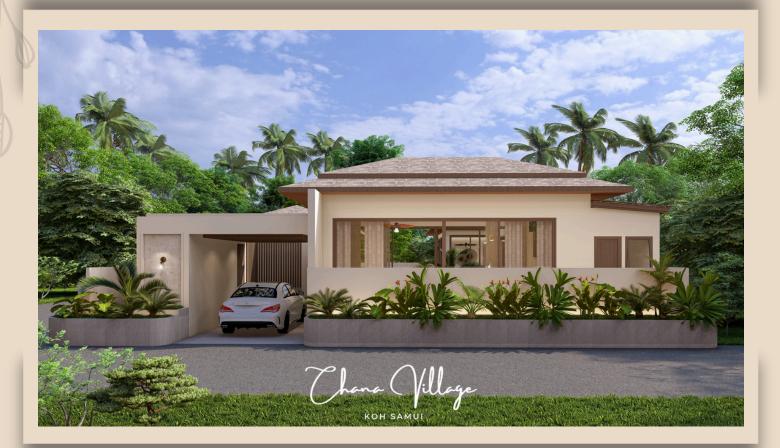

Living Room

The villas of Chana Village are designed for peaceful tropical living, with well-thought-out interiors, quality finishes, and perfect integration into the natural environment

Outdoor Living Area

Master Bedroom

Pool & Terrace Area

Description Villas designed for comfort and serenity

- One master suite with bathroom
- Two independent bedrooms with private bathrooms
- Spacious living room, open on both sides with large sliding glass doors and open kitchen
- Separate guest toilet
- Laundry area
- Private swimming pool
- Natural stone terrace
- Sala
- Covered car park with discreet access
- Technical and storage room