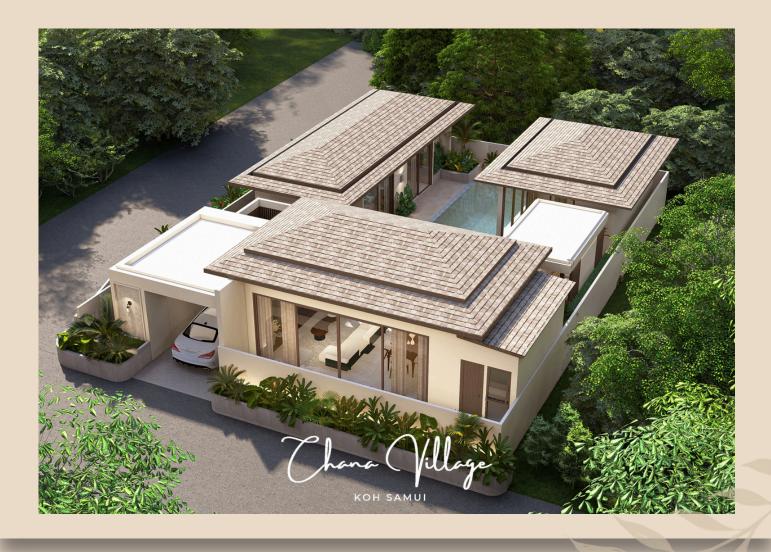

Balinese architecture, the villas are designed as a tropical haven :

• raw and noble materials (travertine, wood)

• living spaces open to the outside

 harmonious connection between interior and exterior The Balinese style is present in every detail : the central swimming pool, the outdoor sala, the play of shadows, the stone terraces, and the open-air lifestyle reflect a tropical art of living that is simple and warm
Each villa is built on one level, with a layout offering full privacy, in a peaceful and authentic green setting

Master Bedroom

Pool & Terrace Area

Description Villas designed for comfort and serenity

- One master suite with bathroom
- Two independent bedrooms with private bathrooms
- Spacious living room, open on both sides with large sliding glass doors and open kitchen
- Separate guest toilet
- Laundry area
- Private swimming pool
- Natural stone terrace
- Sala
- Covered car park with discreet access
- Technical and storage room