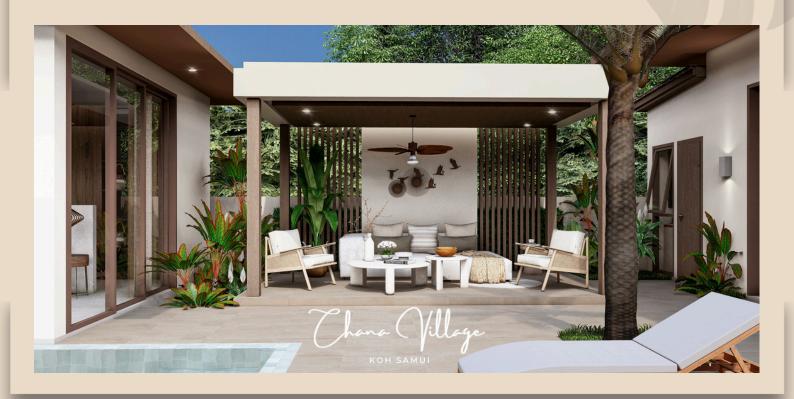

Living Room

The villas of Chana Village are designed for peaceful tropical living, with well-thought-out interiors, quality finishes, and perfect integration into the natural environment

Outdoor Living Area

Master Bedroom

Pool & Terrace Area

Description Villas designed for comfort and serenity

- One master suite with bathroom
- Two independent bedrooms with private bathrooms
- Spacious living room, open on both sides with large sliding glass doors and open kitchen
- Separate guest toilet
- Laundry area
- Private swimming pool
- Natural stone terrace
- Sala
- Covered car park with discreet access
- Technical and storage room