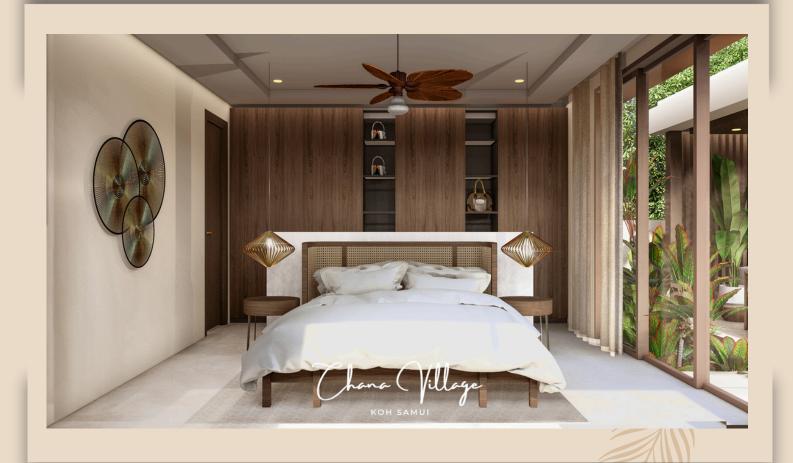

Master Bedroom

Pool & Terrace Area

Description Villas designed for comfort and serenity

- One master suite with bathroom
- Two independent bedrooms with private bathrooms
- Spacious living room, open on both sides with large sliding glass doors and open kitchen
- Separate guest toilet
- Laundry area
- Private swimming pool
- Natural stone terrace
- Sala
- Covered car park with discreet access
- Technical and storage room