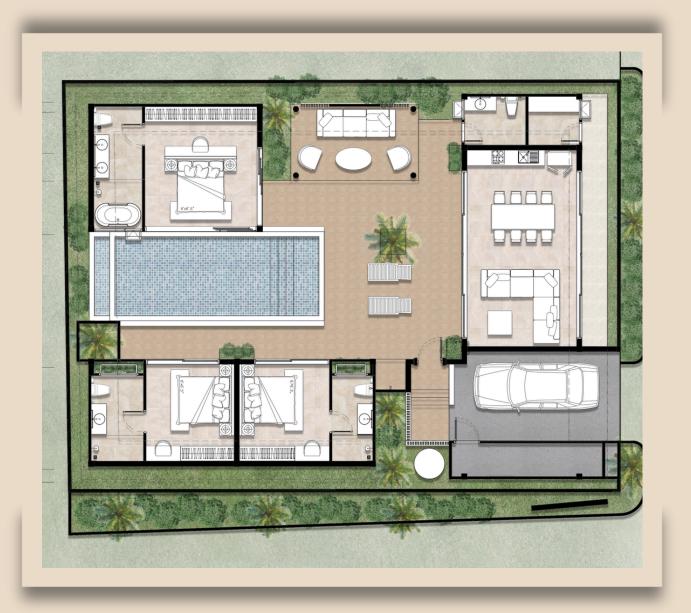

Living Room

The villas of Chana Village are designed for peaceful tropical living, with well-thought-out interiors, quality finishes, and perfect integration into the natural environment

Outdoor Living Area

Master Bedroom

Pool & Terrace Area

Description Villas designed for comfort and serenity

- One master suite with bathroom
- Two independent bedrooms with private bathrooms
- Spacious living room, open on both sides with large sliding glass doors and open kitchen
- Separate guest toilet
- Laundry area
- Private swimming pool
- Natural stone terrace
- Sala
- Covered car park with discreet access
- Technical and storage room

| MASTER BEDROOM            | 21.00  | SQ.M.   |
|---------------------------|--------|---------|
| MASTER BATHROOM           | 9.12   | SQ.M.   |
| LIVING / DINING / KITCHEN | 35.21  | SQ.M.   |
| BEDROOM 1                 | 11.01  | SQ.M.   |
| BATHROOM 1                | 10.29  | SQ.M.   |
| BEDROOM 2                 | 11.97  | SQ.M.   |
| BATHROOM 2                | 6.08   | SQ.M.   |
| WC                        | 4.56   | SQ.M. < |
| STORAGE                   | 6.64   | SQ.M.   |
| PARKING                   | 20.10  | SQ.M.   |
| SALA                      | 12.73  | SQ.M.   |
| SWIMMING POOL             | 23.56  | SQ.M.   |
| POOL DECK                 | 57.27  | SQ.M.   |
| LAUNDRY                   | 3.80   | SQ.M.   |
|                           |        |         |
| INTERNAL AREA             | 119.68 | SQ.M.   |
| EXTERNAL AREA             | 113.66 | SQ.M.   |
| TOTAL AREA                | 233.34 | SQ.M.   |
|                           |        |         |