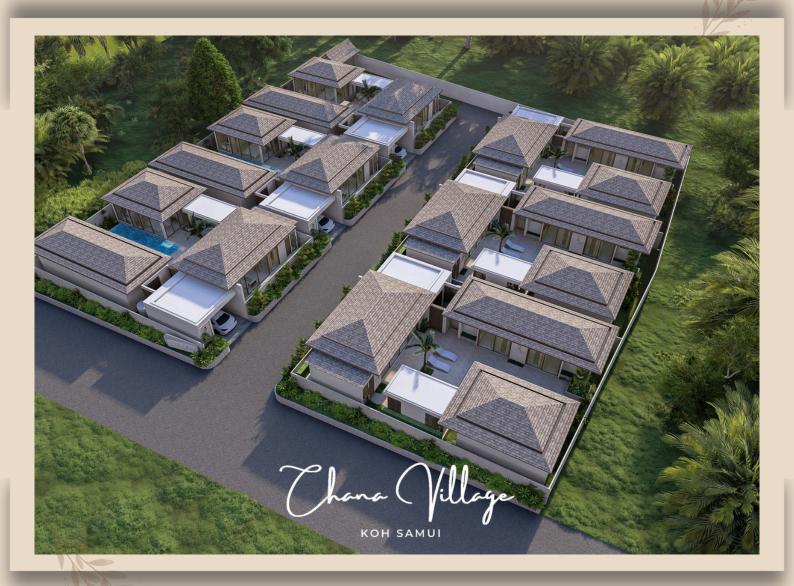

# кон замиі

Balinese elegance in a tropical setting

Welcome to Chana Village, a private residential estate of six identical villas, nestled in the heart of a preserved, calm, and natural environment, in the lush coconut grove of Na Mueang, in the south of Koh Samui.

B

Master plan

The project consists of 6 villas harmoniously distributed around a shared access road

Ground Floor Plan

| PLOT-1       | 344,26 | SQ.M.       |
|--------------|--------|-------------|
| PLOT-2       | 346,26 | SQ.M.       |
| PLOT-3       | 348,79 | SQ.M.       |
| PLOT-4       | 358,50 | SQ.M.       |
| PLOT-5       | 350,40 | SQ.M.       |
| PLOT-6       | 377,27 | SQ.M.       |
|              |        |             |
| Common area  | 183.40 | SQ.M        |
|              |        |             |
| BULDING AREA | 287.46 | SQ.M / PLOT |