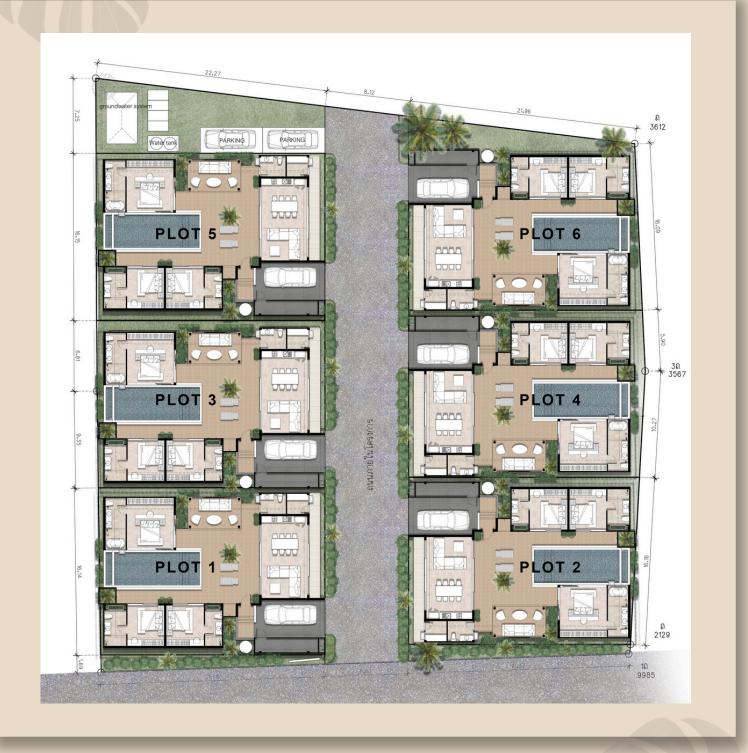

B

Master plan

The project consists of 6 villas harmoniously distributed around a shared access road

Ground Floor Plan

| PLOT-1       | 344,26 | SQ.M.       |
|--------------|--------|-------------|
| PLOT-2       | 346,26 | SQ.M.       |
| PLOT-3       | 348,79 | SQ.M.       |
| PLOT-4       | 358,50 | SQ.M.       |
| PLOT-5       | 350,40 | SQ.M.       |
| PLOT-6       | 377,27 | SQ.M.       |
|              |        |             |
| Common area  | 183.40 | SQ.M        |
|              |        |             |
| BULDING AREA | 287.46 | SQ.M / PLOT |