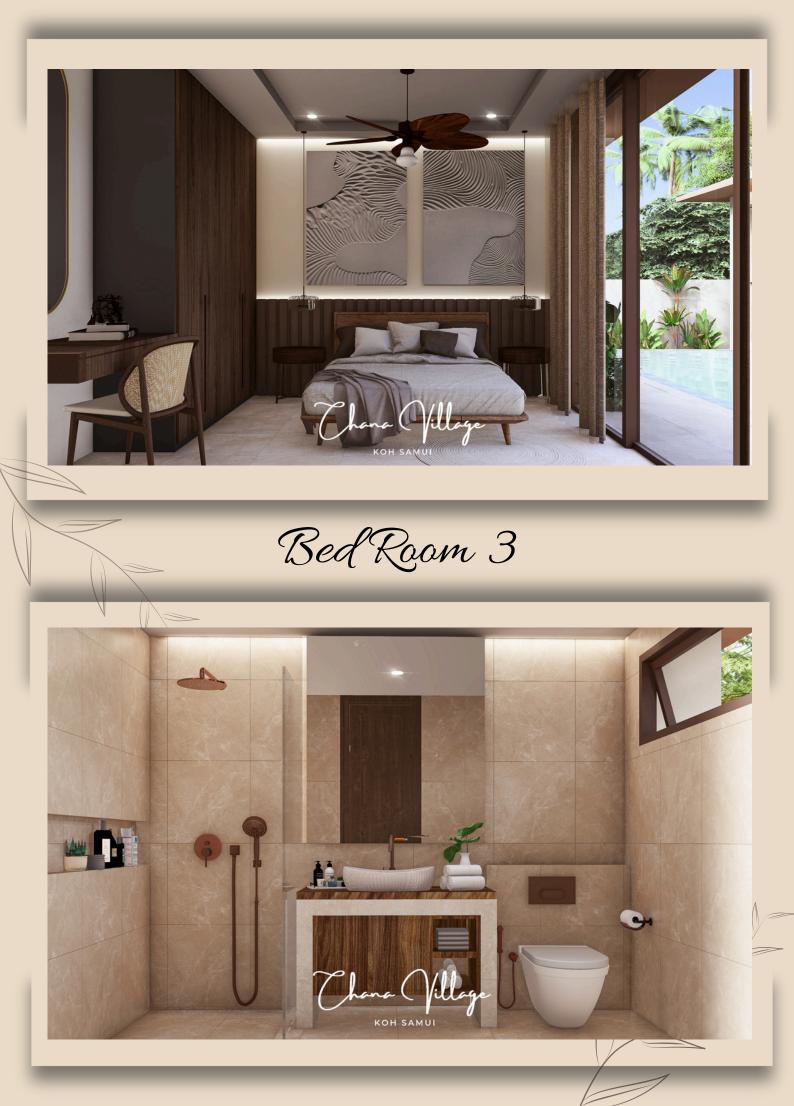

Master Bedroom

Pool & Terrace Area

Description Villas designed for comfort and serenity

- One master suite with bathroom
- Two independent bedrooms with private bathrooms
- Spacious living room, open on both sides with large sliding glass doors and open kitchen
- Separate guest toilet
- Laundry area
- Private swimming pool
- Natural stone terrace
- Sala
- Covered car park with discreet access
- Technical and storage room

| MASTER BEDROOM            | 21.00  | SQ.M.   |
|---------------------------|--------|---------|
| MASTER BATHROOM           | 9.12   | SQ.M.   |
| LIVING / DINING / KITCHEN | 35.21  | SQ.M.   |
| BEDROOM 1                 | 11.01  | SQ.M.   |
| BATHROOM 1                | 10.29  | SQ.M.   |
| BEDROOM 2                 | 11.97  | SQ.M.   |
| BATHROOM 2                | 6.08   | SQ.M.   |
| WC                        | 4.56   | SQ.M. < |
| STORAGE                   | 6.64   | SQ.M.   |
| PARKING                   | 20.10  | SQ.M.   |
| SALA                      | 12.73  | SQ.M.   |
| SWIMMING POOL             | 23.56  | SQ.M.   |
| POOL DECK                 | 57.27  | SQ.M.   |
| LAUNDRY                   | 3.80   | SQ.M.   |
|                           |        |         |
| INTERNAL AREA             | 119.68 | SQ.M.   |
| EXTERNAL AREA             | 113.66 | SQ.M.   |
| TOTAL AREA                | 233.34 | SQ.M.   |
|                           |        |         |