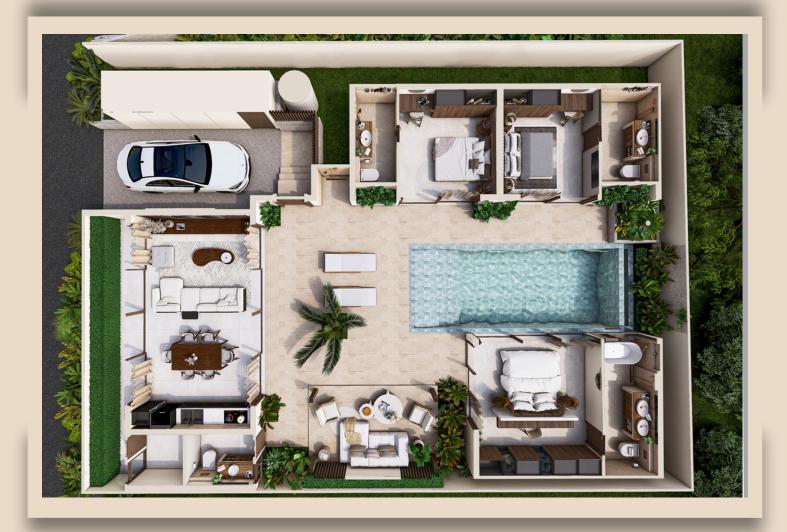

Living Room

The villas of Chana Village are designed for peaceful tropical living, with well-thought-out interiors, quality finishes, and perfect integration into the natural environment

Outdoor Living Area

Master Bedroom

Pool & Terrace Area

Description Villas designed for comfort and serenity

- One master suite with bathroom
- Two independent bedrooms with private bathrooms
- Spacious living room, open on both sides with large sliding glass doors and open kitchen
- Separate guest toilet
- Laundry area
- Private swimming pool
- Natural stone terrace
- Sala
- Covered car park with discreet access
- Technical and storage room

| MASTER BEDROOM            | 21.00  | SQ.M.   |
|---------------------------|--------|---------|
| MASTER BATHROOM           | 9.12   | SQ.M.   |
| LIVING / DINING / KITCHEN | 35.21  | SQ.M.   |
| BEDROOM 1                 | 11.01  | SQ.M.   |
| BATHROOM 1                | 10.29  | SQ.M.   |
| BEDROOM 2                 | 11.97  | SQ.M.   |
| BATHROOM 2                | 6.08   | SQ.M.   |
| WC                        | 4.56   | SQ.M. < |
| STORAGE                   | 6.64   | SQ.M.   |
| PARKING                   | 20.10  | SQ.M.   |
| SALA                      | 12.73  | SQ.M.   |
| SWIMMING POOL             | 23.56  | SQ.M.   |
| POOL DECK                 | 57.27  | SQ.M.   |
| LAUNDRY                   | 3.80   | SQ.M.   |
|                           |        |         |
| INTERNAL AREA             | 119.68 | SQ.M.   |
| EXTERNAL AREA             | 113.66 | SQ.M.   |
| TOTAL AREA                | 233.34 | SQ.M.   |
|                           |        |         |