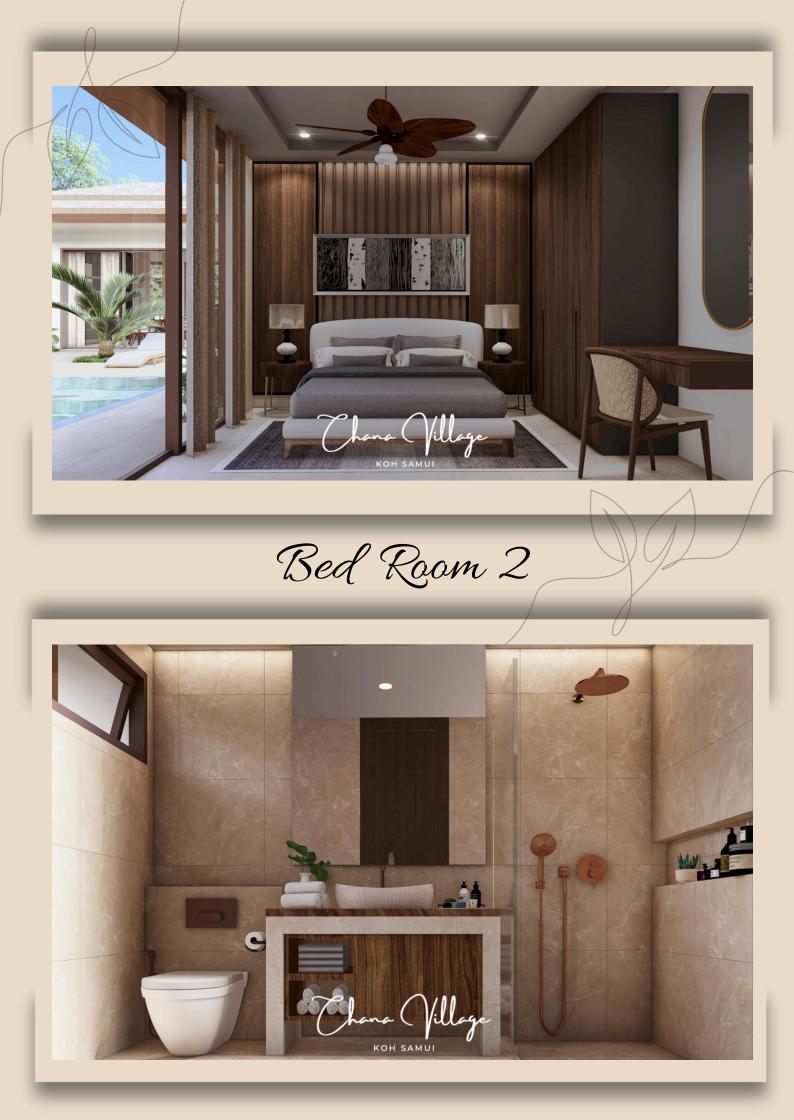

Master Bedroom

Pool & Terrace Area

Description Villas designed for comfort and serenity

- One master suite with bathroom
- Two independent bedrooms with private bathrooms
- Spacious living room, open on both sides with large sliding glass doors and open kitchen
- Separate guest toilet
- Laundry area
- Private swimming pool
- Natural stone terrace
- Sala
- Covered car park with discreet access
- Technical and storage room

| MASTER BEDROOM            | 21.00  | SQ.M.   |
|---------------------------|--------|---------|
| MASTER BATHROOM           | 9.12   | SQ.M.   |
| LIVING / DINING / KITCHEN | 35.21  | SQ.M.   |
| BEDROOM 1                 | 11.01  | SQ.M.   |
| BATHROOM 1                | 10.29  | SQ.M.   |
| BEDROOM 2                 | 11.97  | SQ.M.   |
| BATHROOM 2                | 6.08   | SQ.M.   |
| WC                        | 4.56   | SQ.M. < |
| STORAGE                   | 6.64   | SQ.M.   |
| PARKING                   | 20.10  | SQ.M.   |
| SALA                      | 12.73  | SQ.M.   |
| SWIMMING POOL             | 23.56  | SQ.M.   |
| POOL DECK                 | 57.27  | SQ.M.   |
| LAUNDRY                   | 3.80   | SQ.M.   |
|                           |        |         |
| INTERNAL AREA             | 119.68 | SQ.M.   |
| EXTERNAL AREA             | 113.66 | SQ.M.   |
| TOTAL AREA                | 233.34 | SQ.M.   |
|                           |        |         |