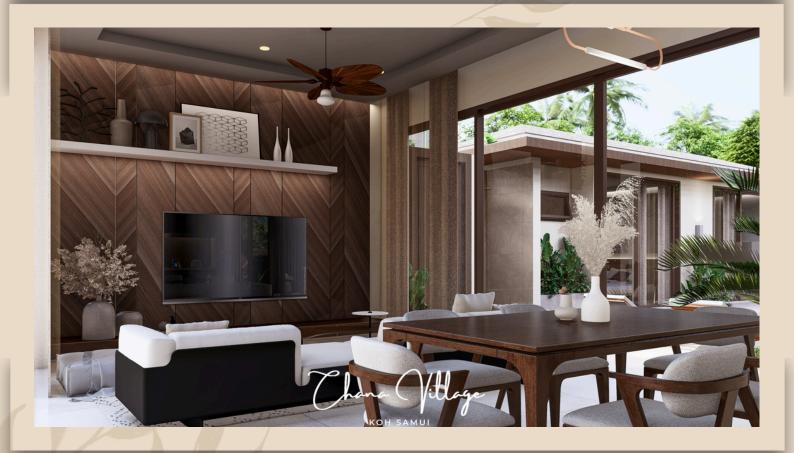

Living Room

The villas of Chana Village are designed for peaceful tropical living, with well-thought-out interiors, quality finishes, and perfect integration into the natural environment

Outdoor Living Area

Master Bedroom

Pool & Terrace Area

Description Villas designed for comfort and serenity

- One master suite with bathroom
- Two independent bedrooms with private bathrooms
- Spacious living room, open on both sides with large sliding glass doors and open kitchen
- Separate guest toilet
- Laundry area
- Private swimming pool
- Natural stone terrace
- Sala
- Covered car park with discreet access
- Technical and storage room