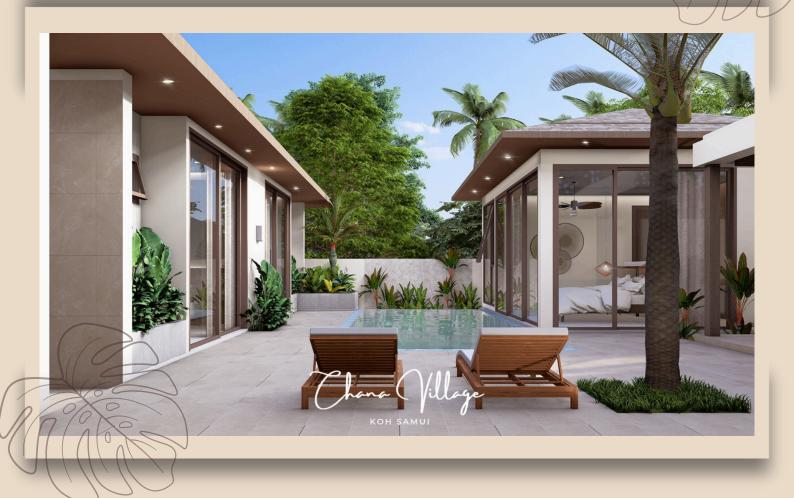

Living Room

The villas of Chana Village are designed for peaceful tropical living, with well-thought-out interiors, quality finishes, and perfect integration into the natural environment

Outdoor Living Area

Master Bedroom

Pool & Terrace Area

Description Villas designed for comfort and serenity

- One master suite with bathroom
- Two independent bedrooms with private bathrooms
- Spacious living room, open on both sides with large sliding glass doors and open kitchen
- Separate guest toilet
- Laundry area
- Private swimming pool
- Natural stone terrace
- Sala
- Covered car park with discreet access
- Technical and storage room