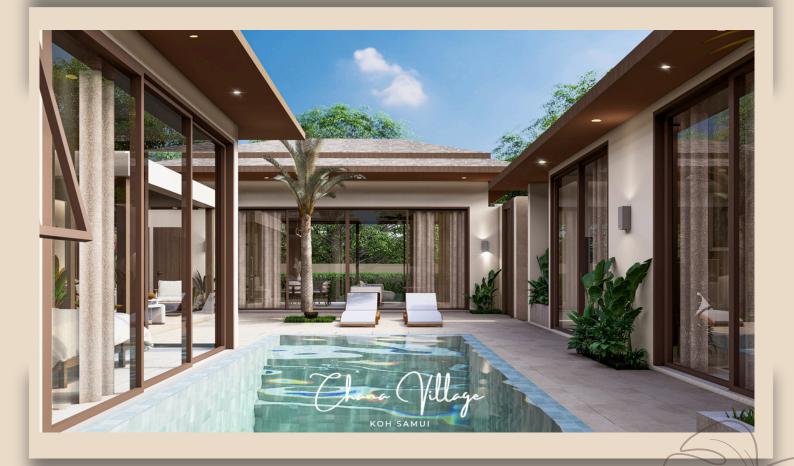

Living Room

The villas of Chana Village are designed for peaceful tropical living, with well-thought-out interiors, quality finishes, and perfect integration into the natural environment

Outdoor Living Area

Master Bedroom

Pool & Terrace Area

Description Villas designed for comfort and serenity

- One master suite with bathroom
- Two independent bedrooms with private bathrooms
- Spacious living room, open on both sides with large sliding glass doors and open kitchen
- Separate guest toilet
- Laundry area
- Private swimming pool
- Natural stone terrace
- Sala
- Covered car park with discreet access
- Technical and storage room