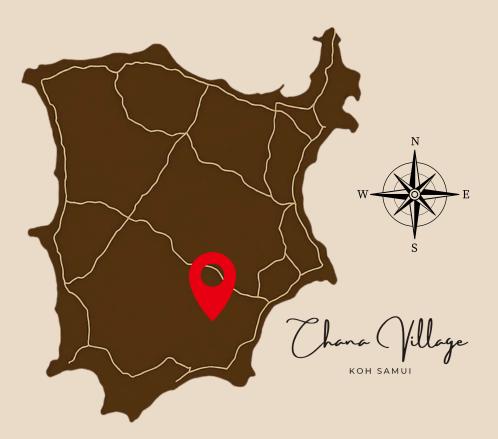

#### **Others**:

- Free water (via borehole)
- Government electricity (PEA meter in your name)

Location

Chana Village is located in one of the island's most peaceful and authentic neighborhoods, amidst coconut trees, in Na Mueang. The setting is natural, tropical, and private ideal for serene living

### Nearby :

- Quiet and unspoiled beaches
- Na Mueang waterfalls and nature trails
  - Local markets & Thai restaurants
  - Massage parlors & traditional spas
- Activities : kayaking, paddleboarding, quad biking, treetop adventure
- Easy access to Lamai, Nathon, and essential shops Nearby international schools :
- Greenacre International School (Na Mueang) 3 min
  - Windfield International School (Lamai) 20 min