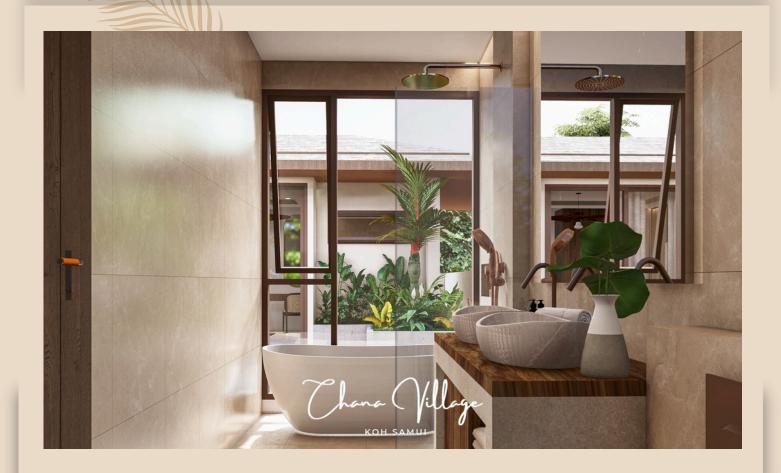

Master Bedroom

Pool & Terrace Area

Description Villas designed for comfort and serenity

- One master suite with bathroom
- Two independent bedrooms with private bathrooms
- Spacious living room, open on both sides with large sliding glass doors and open kitchen
- Separate guest toilet
- Laundry area
- Private swimming pool
- Natural stone terrace
- Sala
- Covered car park with discreet access
- Technical and storage room