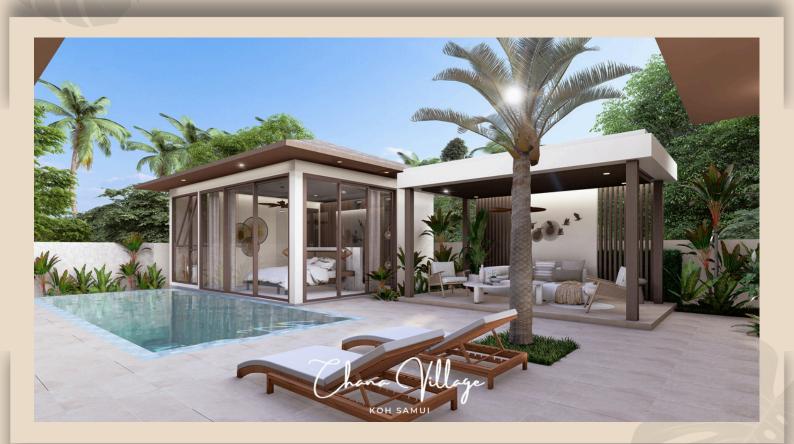

# кон замиі

Balinese elegance in a tropical setting

Welcome to Chana Village, a private residential estate of six identical villas, nestled in the heart of a preserved, calm, and natural environment, in the lush coconut grove of Na Mueang, in the south of Koh Samui.

Balinese architecture, the villas are designed as a tropical haven :

• raw and noble materials (travertine, wood)

• living spaces open to the outside

 harmonious connection between interior and exterior The Balinese style is present in every detail : the central swimming pool, the outdoor sala, the play of shadows, the stone terraces, and the open-air lifestyle reflect a tropical art of living that is simple and warm
Each villa is built on one level, with a layout offering full privacy, in a peaceful and authentic green setting

Master Bedroom

Pool & Terrace Area

Description Villas designed for comfort and serenity

- One master suite with bathroom
- Two independent bedrooms with private bathrooms
- Spacious living room, open on both sides with large sliding glass doors and open kitchen
- Separate guest toilet
- Laundry area
- Private swimming pool
- Natural stone terrace
- Sala
- Covered car park with discreet access
- Technical and storage room